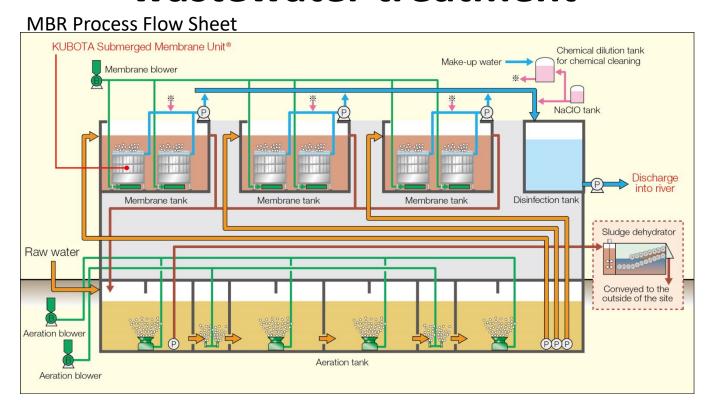

Due to increasing production, he decided to expand its wastewater treatment plant. To utilize the existing facility (Trickling Filter + Activated Sludge Method), the best choice to increase capacity was the Membrane Bioreactor (MBR) system, which has shown the higher discharge quality and easier maintenance.