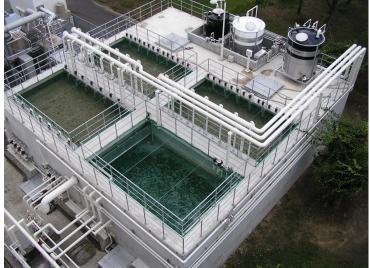

## Pharmaceutical wastewater treatment

Our customer is known for the world's first isotonic sports drink, inspired by intravenous solution. Now he is manufacturing various kinds of nutraceutical and pharmaceutical products.

He has built up an Environmental Management System according to ISO14001 to tackle various environmental problems. Effluent quality is also strictly controlled by setting more stringent voluntary standards.

Due to increasing production, he decided to expand its wastewater treatment plant. To utilize the existing facility (Trickling Filter + Activated Sludge Method), the best choice to increase capacity was the Membrane Bioreactor (MBR) system, which has shown the higher discharge quality and easier maintenance.



Factory Overview



Membrane Tank



MBR Facility Overview

### Outline of the Facility

| Location           | Saga Prefecture, Japan                  |  |  |
|--------------------|-----------------------------------------|--|--|
| Type of wastewater | Pharmaceutical wastewater               |  |  |
|                    | (Medicine, Nutritional supplement)      |  |  |
| Flow               | 1,300 m3/d (MBR) ( totally 2,000 m3/d ) |  |  |
| Commissioned       | October 2006                            |  |  |



# Pharmaceutical wastewater treatment



Design Parameter and Actual Data

| Parameter |        | Influent |        | Effluent |        |
|-----------|--------|----------|--------|----------|--------|
|           |        | Design   | Actual | Design   | Actual |
| BOD5      | (mg/L) | 1,000    | 1,200  | <20      |